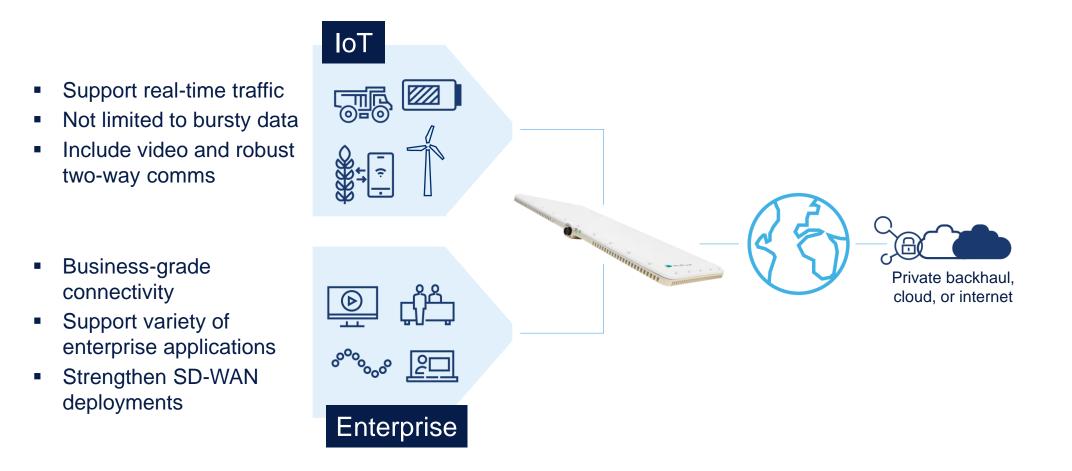

## Intelsat FlexEnterprise IoT

Leverage proven satellite connectivity to extend enterprises and industrial IoT globally

### Use cases: Utilities

| •   |  |  | • • |   |   | •   |   | • |   |   |   | • • |  |   |   | •   | • |  |  | •   | • |  | •   | • |  | •   | • |   | •   |  | • • | •   | • |  |   | •   | • |   | • •      | • |
|-----|--|--|-----|---|---|-----|---|---|---|---|---|-----|--|---|---|-----|---|--|--|-----|---|--|-----|---|--|-----|---|---|-----|--|-----|-----|---|--|---|-----|---|---|----------|---|
| • • |  |  | •   |   |   | •   | • | • |   |   |   | • • |  |   |   | • • | • |  |  | •   | • |  | •   | • |  | •   | • |   | • • |  | • • | • • | • |  |   | • • | • |   | • •      | • |
| • • |  |  | • • |   |   | • • | • | • |   |   |   | • • |  |   |   | • • | • |  |  | •   | • |  | •   | • |  | •   | • |   | • • |  | • • | • • | • |  |   | • • | • |   | • •      | • |
| • • |  |  | • • |   |   | • • | • | • |   |   |   | • • |  |   |   | • • | • |  |  | •   | • |  | •   | • |  | •   | • |   | • • |  | • • | • • | • |  |   | • • | • |   | • •      | • |
| • • |  |  | • • |   |   | •   | • | • |   |   |   | • • |  |   |   | • • | • |  |  | •   | • |  | •   | • |  | •   | • |   | • • |  | • • | • • | • |  |   | • • | • |   | • •      | • |
| • • |  |  | • • |   |   | •   | • | • |   |   |   | • • |  |   |   | • • | • |  |  | • • | • |  | • • | • |  | • • | • |   | • • |  | • • | • • | • |  |   | •   | • |   | • •      | • |
| • • |  |  | • • |   |   | • • | • | • |   |   |   | • • |  |   |   | • • | • |  |  | • • | • |  | •   | • |  | •   | • |   | • • |  | • • | • • | • |  |   | • • | • |   | • •      | • |
| • • |  |  | • • |   |   | • • | • | • |   |   |   | • • |  |   |   | • • | • |  |  | • • | • |  | •   | • |  | •   | • |   | • • |  | • • | • • | • |  |   | •   | • |   | • •      | • |
| • • |  |  | • • |   |   | • • | • | • |   |   |   | • • |  |   |   | • • | • |  |  | •   | • |  | • • | • |  | •   | • |   | • • |  | • • | • • | • |  |   | • • | • |   | • •      | • |
| • • |  |  | • • |   |   | •   | • | • |   |   |   | • • |  |   |   | • • | • |  |  | •   | • |  | •   | • |  | •   | • |   | • • |  | • • | • • | • |  |   | • • | • |   | • •      | • |
| • • |  |  | •   |   |   | • • | • | • |   |   |   | • • |  |   |   | • • | • |  |  | •   | • |  | •   | • |  | •   | • |   | • • |  | • • | • • | • |  |   | • • | • |   | • •      | • |
|     |  |  |     |   |   |     |   |   |   |   |   |     |  |   |   |     |   |  |  |     |   |  |     |   |  |     |   |   |     |  |     |     |   |  |   |     |   |   |          |   |
| •   |  |  | • • |   |   | •   | • | • |   |   |   | • • |  |   |   | • • | • |  |  | • • | • |  | •   | • |  | •   | • |   | •   |  | • • | • • | • |  |   | •   | • |   | • •      | • |
| •   |  |  | •   |   |   | •   | • | • |   |   |   | •   |  |   |   | •   | • |  |  | •   | • |  | •   | • |  | •   | • |   | •   |  | • • | •   | • |  |   | •   | • |   | • •      | • |
|     |  |  |     | • | - | •   |   |   | - | - | - | •   |  | - | - | •   |   |  |  |     |   |  |     |   |  |     |   | - | •   |  | - I |     |   |  | • |     |   | • | <u> </u> |   |