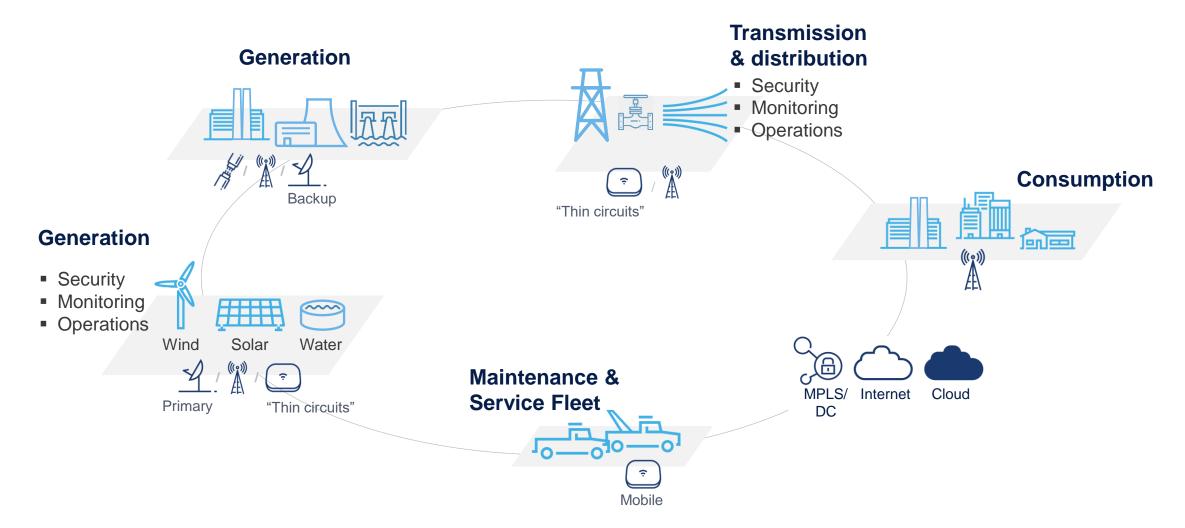

### Use cases: Utilities

| •   |  |  | • • |   |   | •   |   | • |   |   |   | • • |  |   |   | •   | • |  |  | •   | • |  | •   | • |  | •   | • |   | •   |  | • • | •   | • |  |   | •   | • |   | • •      | • |
|-----|--|--|-----|---|---|-----|---|---|---|---|---|-----|--|---|---|-----|---|--|--|-----|---|--|-----|---|--|-----|---|---|-----|--|-----|-----|---|--|---|-----|---|---|----------|---|
| • • |  |  | •   |   |   | •   | • | • |   |   |   | • • |  |   |   | • • | • |  |  | •   | • |  | •   | • |  | •   | • |   | • • |  | • • | • • | • |  |   | • • | • |   | • •      | • |
| • • |  |  | • • |   |   | • • | • | • |   |   |   | • • |  |   |   | • • | • |  |  | •   | • |  | •   | • |  | •   | • |   | • • |  | • • | • • | • |  |   | • • | • |   | • •      | • |
| • • |  |  | • • |   |   | • • | • | • |   |   |   | • • |  |   |   | • • | • |  |  | •   | • |  | •   | • |  | •   | • |   | • • |  | • • | • • | • |  |   | • • | • |   | • •      | • |
| • • |  |  | • • |   |   | •   | • | • |   |   |   | • • |  |   |   | • • | • |  |  | •   | • |  | •   | • |  | •   | • |   | • • |  | • • | • • | • |  |   | • • | • |   | • •      | • |
| • • |  |  | • • |   |   | •   | • | • |   |   |   | • • |  |   |   | • • | • |  |  | • • | • |  | • • | • |  | • • | • |   | • • |  | • • | • • | • |  |   | •   | • |   | • •      | • |
| • • |  |  | • • |   |   | • • | • | • |   |   |   | • • |  |   |   | • • | • |  |  | • • | • |  | •   | • |  | •   | • |   | • • |  | • • | • • | • |  |   | • • | • |   | • •      | • |
| • • |  |  | • • |   |   | • • | • | • |   |   |   | • • |  |   |   | • • | • |  |  | • • | • |  | •   | • |  | •   | • |   | • • |  | • • | • • | • |  |   | •   | • |   | • •      | • |
| • • |  |  | • • |   |   | • • | • | • |   |   |   | • • |  |   |   | • • | • |  |  | •   | • |  | • • | • |  | •   | • |   | • • |  | • • | • • | • |  |   | • • | • |   | • •      | • |
| • • |  |  | • • |   |   | •   | • | • |   |   |   | • • |  |   |   | • • | • |  |  | •   | • |  | •   | • |  | •   | • |   | • • |  | • • | • • | • |  |   | • • | • |   | • •      | • |
| • • |  |  | •   |   |   | • • | • | • |   |   |   | • • |  |   |   | • • | • |  |  | •   | • |  | •   | • |  | •   | • |   | • • |  | • • | • • | • |  |   | • • | • |   | • •      | • |
|     |  |  |     |   |   |     |   |   |   |   |   |     |  |   |   |     |   |  |  |     |   |  |     |   |  |     |   |   |     |  |     |     |   |  |   |     |   |   |          |   |
| •   |  |  | • • |   |   | •   | • | • |   |   |   | • • |  |   |   | • • | • |  |  | • • | • |  | •   | • |  | •   | • |   | •   |  | • • | • • | • |  |   | •   | • |   | • •      | • |
| •   |  |  | •   |   |   | •   | • | • |   |   |   | •   |  |   |   | •   | • |  |  | •   | • |  | •   | • |  | •   | • |   | •   |  | • • | •   | • |  |   | •   | • |   | • •      | • |
|     |  |  |     | • | - | •   |   |   | - | - | - | •   |  | - | - | •   |   |  |  |     |   |  |     |   |  |     |   | - | •   |  | - I |     |   |  | • |     |   | • | <u> </u> |   |