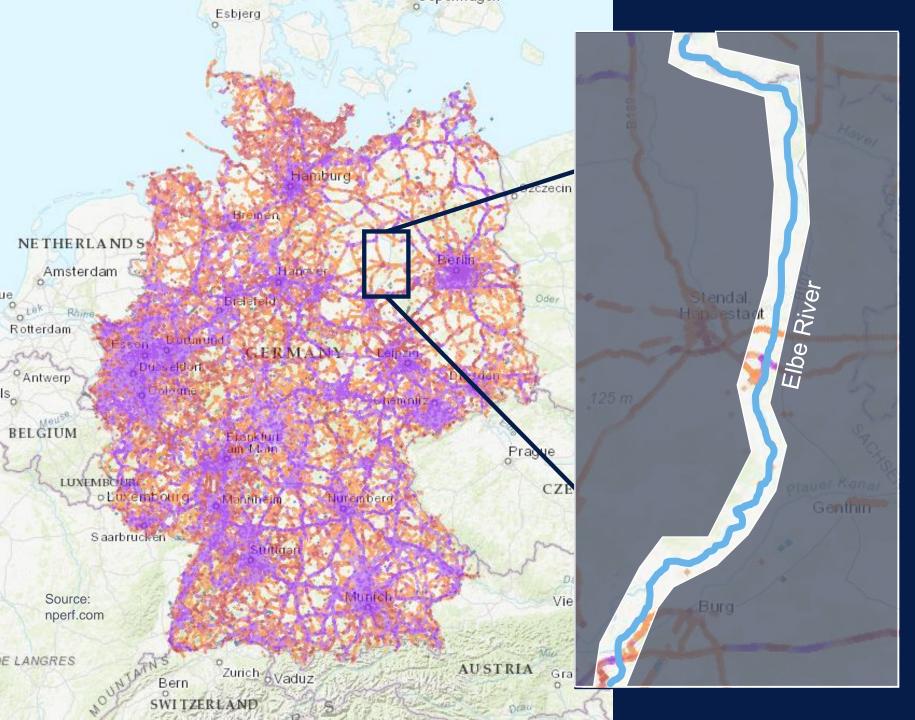

Environmental monitoring drives better planning and decision making

Thousands of potential data and control points in modern agriculture

first sends

60