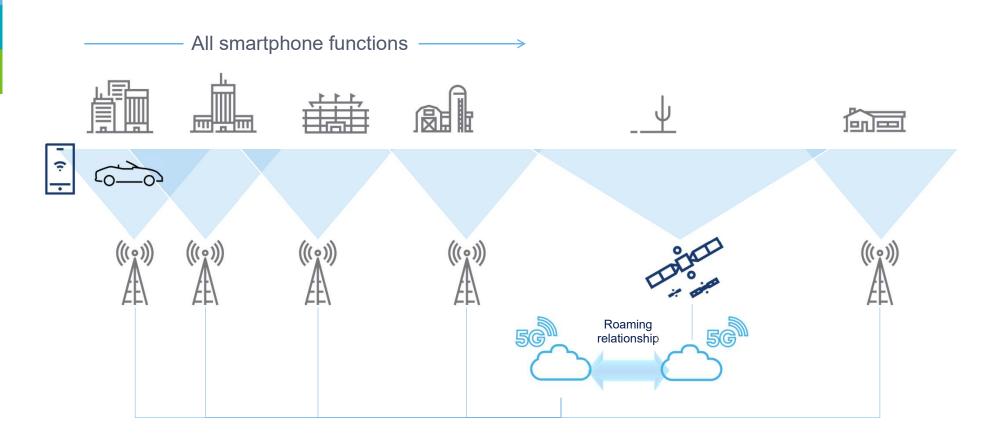

# Intelsat's NextGen Network Hyperconverged NTN for Global Broadband Connectivity

Hadeel Fayad April 2024







# Laying the Foundation for a Hyperconnected World



99%

Coverage of world's populated regions



65+

Teleports & POPs



Global

Managed services footprint



20

Global offices



55+

Satellites



\$500M

Strategic partnership

Largest global integrator of satellite and terrestrial communications network



#### How do we deliver more benefits for more customers?

Reliability



**Flexibility** 



Reach



**Simplicity** 







More use cases

**Intelsat's Next Generation Network** 



#### INTELSAT

## Imagine this...









#### Improved usability, more use cases, easier service adoption



Managed services





#### Improved usability, more use cases, easier service adoption



**Managed services** 



Hybrid satellite network



#### Next-Gen satellite network

Optimized multi-orbit solution from a trusted industry partner



**GEO: Four SDSs** Intelsat MEO Constellation



**LEO Partnerships** 



#### Improved usability, more use cases, easier service adoption



Managed services



Hybrid satellite network



**Standards-based network** 



## Seamless mobility





#### **Easier Adoption**



End-to-End Service Management & Orchestration





# Thank you

@ Intelest | Confidential & Brancistan