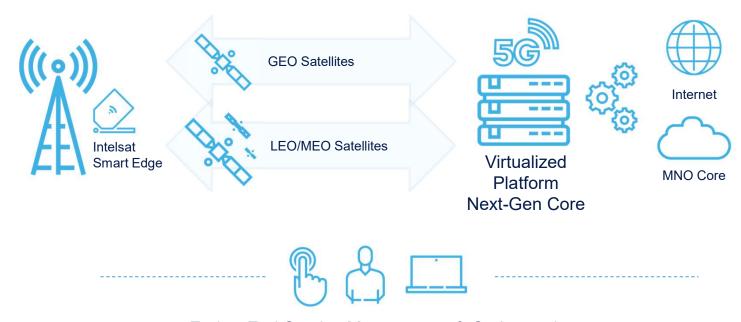

#### Next-Gen satellite network

Optimized multi-orbit solution from a trusted industry partner

**GEO: Four SDSs** Intelsat MEO Constellation

**LEO Partnerships** 